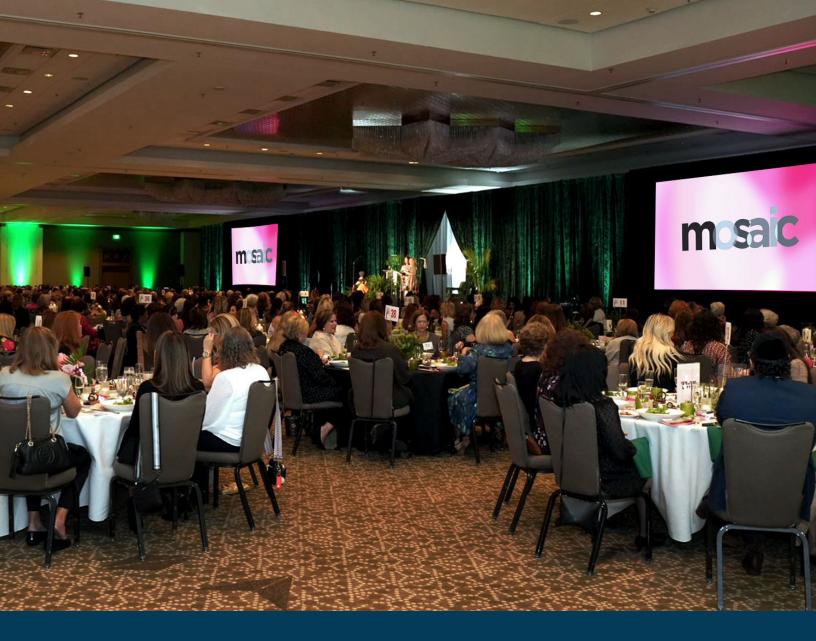

#### **MOSAIC**

Women's Philanthropy Mosaic Luncheon connects hundreds of compassionate women of the Greater Austin community for a lunch event of networking, sharing, learning and giving.