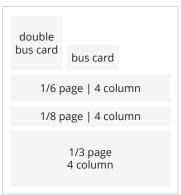

#### **1/6 PAGE**

**4-column** – 10" wide x 1.425" height **2-column** – 4.875" wide x 3.175" height

#### **1/8 PAGE**

**4-column** – 10" wide x .925" height **2-column** – 4.875" wide x 2.3" height

#### **DOUBLE BUSINESS CARD**

3.25" wide x 3.415" height

#### **BUSINESS CARD**

3.25" wide x 1.6" height