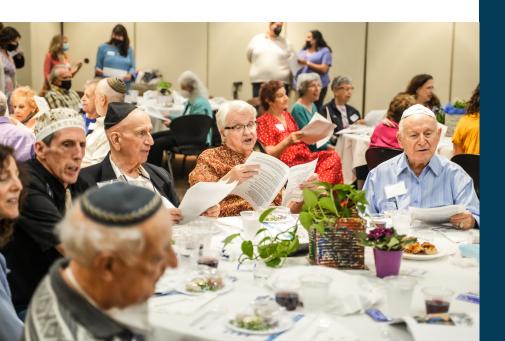

#### Adults 60+ Luncheons

Shalom Austin's Adult 60+ Programming hosts festive Jewish Holiday events celebrating Passover, Rosh Hashanah and Hanukkah, averaging over 100 in attendance at each.